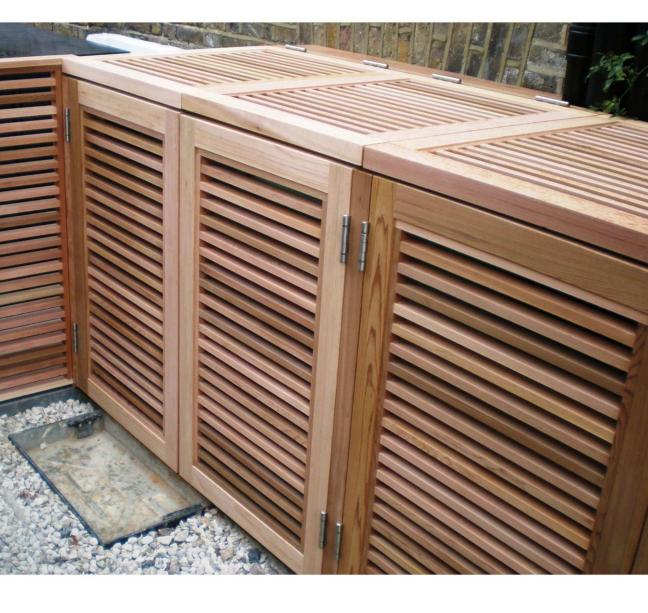

Next page: Slatted Panel & Mirror Scheme

This page: Traditional Planter

Next page: Avenue and Trellis Gate

Top: Slatted Bin Store with Sedum Roof

Bottom: Slatted Bin Store

Next page: Slatted Panel Scheme

This page: Trellis and Finial