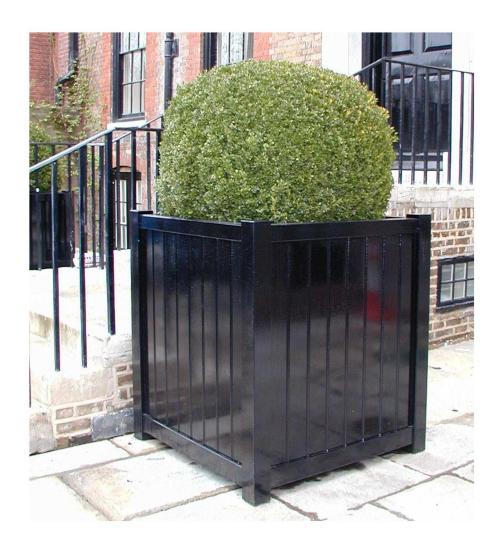

Next page: Slatted Panel & Mirror Scheme

This page: Traditional Planter

Next page: Avenue and Trellis Gate

Top: Slatted Bin Store with Sedum Roof

Bottom: Slatted Bin Store

Next page: Slatted Panel Scheme

This page: Trellis and Finial