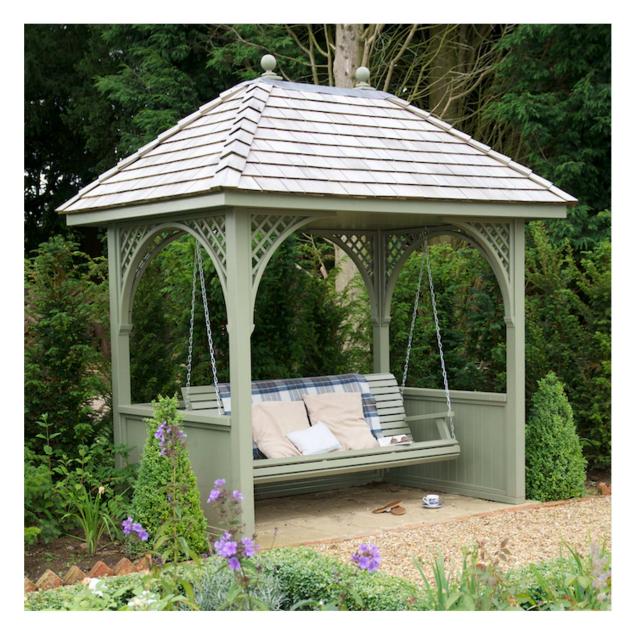

Previous page: Swing Seat Arbour

This Page: Slatted Panels

Next Page: Avenue & Trellis Panels

This page: Diagonal Trellis Panels with Gate

Previous page: Contemporary Slatted Panels

This page: Contemporary Slatted Planter