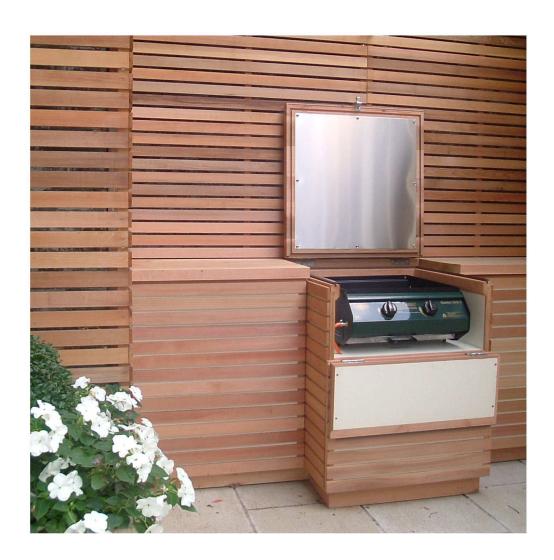

Previous page: Decorative Slatted Panels

This page: Trompe L'Oeil Panel

Previous page: Seating Arbour (left) and Gate (right)

This page: Decorative Arched Panel

Previous page: Bespoke Garden Store

This page: Trellis Chimney Cover