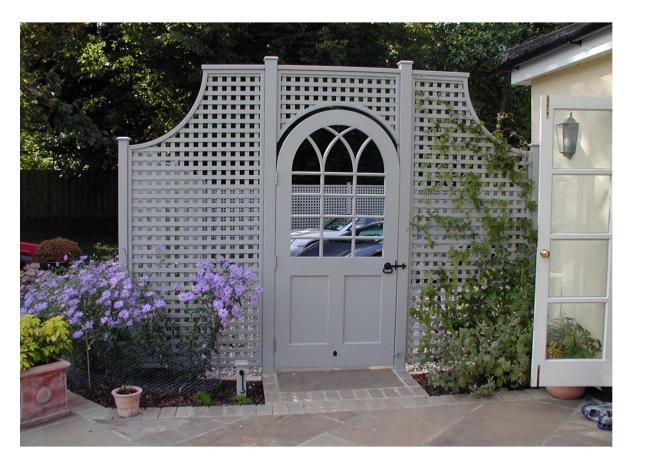

Previous page: Decorative Slatted Panels

This page: Trompe L'Oeil Panel

Previous page: Seating Arbour (left) and Gate (right)

This page: Decorative Arched Panel

Previous page: Bespoke Garden Store

This page: Trellis Chimney Cover

Previous page: Classic Square Trellis

This page: Bespoke Decorative Gate & Panels

Next page: Bespoke Driveway Gates

This page: Bespoke Driveway Gates

Next page: Traditional Trellis Panels

This page: Bespoke Obelisk