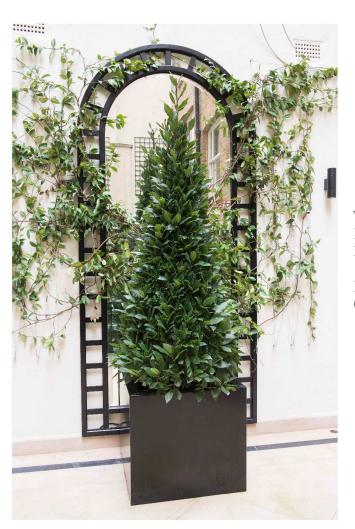

Next page: Slatted Panel & Mirror Scheme

This page: Traditional Planter

Next page: Avenue and Trellis Gate

Top: Slatted Bin Store with Sedum Roof

Bottom: Slatted Bin Store

Next page: Slatted Panel Scheme

This page: Trellis and Finial