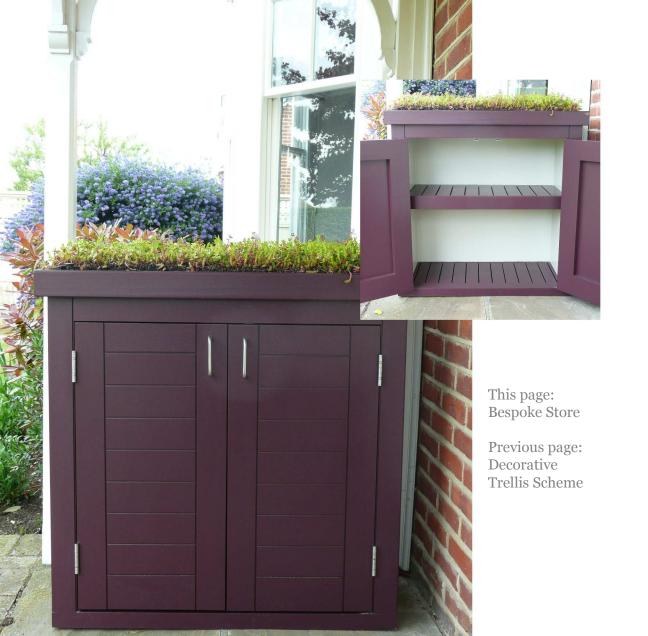

Previous page: Decorative Slatted Panels

This page: Trompe L'Oeil Panel

Previous page: Seating Arbour (left) and Gate (right)

This page: Decorative Arched Panel

Previous page: Bespoke Garden Store

This page: Trellis Chimney Cover