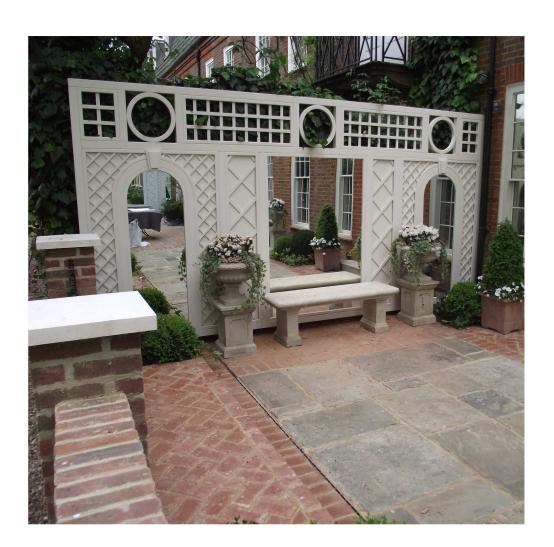

Next page: Slatted Panel & Mirror Scheme

This page: Traditional Planter

Next page: Avenue and Trellis Gate

Top: Slatted Bin Store with Sedum Roof

Bottom: Slatted Bin Store

Next page: Slatted Panel Scheme

This page: Trellis and Finial